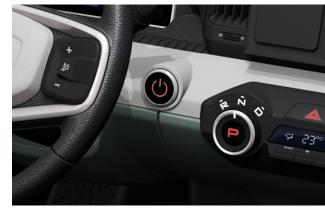

#### **Designed for Comfortable Driving**

Ceaseless operation from the steering wheel, push to start button, and smooth dial gear. Drivers can handily operate everything while driving.