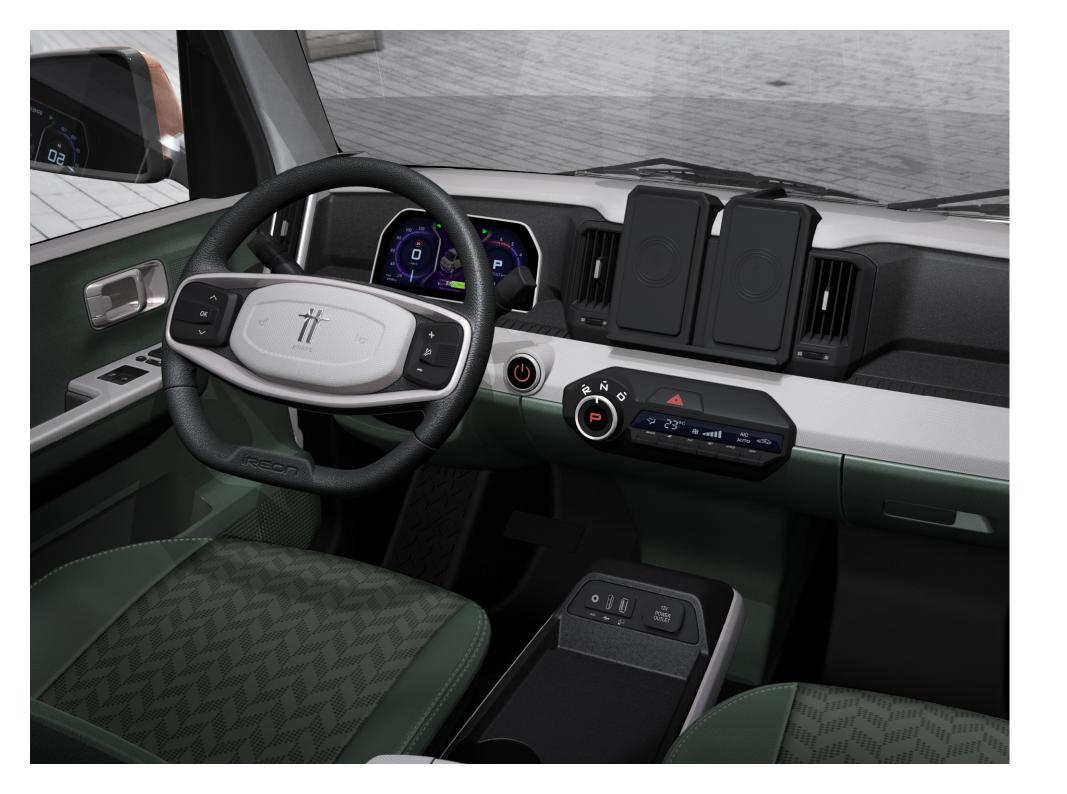

### Efficient Interior & Convenience

IREON is designed putting drivers' comfort as the no. 1 priority.

IREON features A/C, dial gear, and abundant storage spaces.

In IREON with roomy space and convenient gears, feel the joy of driving once again.

#### **Designed for Comfortable Driving**

Ceaseless operation from the steering wheel, push to start button, and smooth dial gear. Drivers can handily operate everything while driving.

#### Non-slip Pads for Mobile Phones

In the middle of the dashboard, two non-slip pads have been installed for mobile phones to help you focus on driving.

#### Various Storage Spaces

To make the most of its space, IREON has various practical storages such as central cup holders.