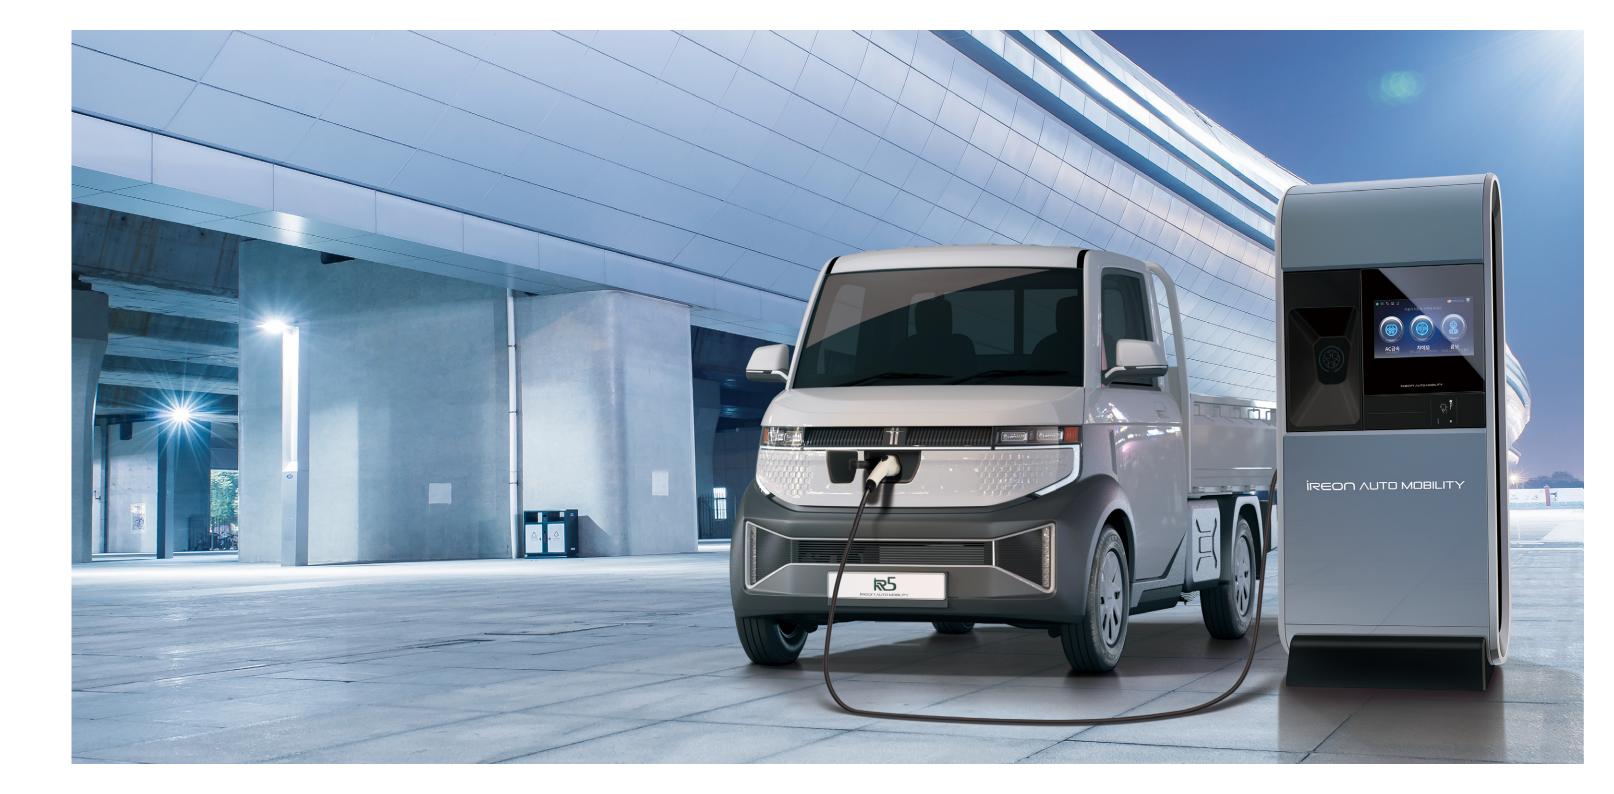

### Intensive Safety

With IREON's safety functions, you can enjoy safe yet powerful driving. Multiple functions have been installed for driver's convenience and safety such as BBS and EPS for strong braking power and light but fast steering. It also has rear detection sensors and a rapid charging system. A little more convenient! A little safer! Experience IREON, the specialized EV for drivers.

### EPS(Electric Power Steering System)

EPS helps secure driver's safety and driving with light and rapid steering.

The propositional valves are installed for stable braking to control the hydraulic pressure of the brake oil.

#### BBS(Boost Brake System)

With vacuum boosters, brake pedals help amplify the pressing power for master cylinders to secure safer braking force.