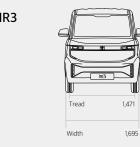

#### **SPECIFICATIONS**

| Category                                  |                   | IR3                                | IR5                                |
|-------------------------------------------|-------------------|------------------------------------|------------------------------------|
|                                           |                   | E-Pickup                           | E-Light Truck                      |
| Length                                    |                   | 3,860 mm                           | 4,450 mm                           |
| Width                                     |                   | 1,695 mm                           | 1,695 mm                           |
| Height                                    |                   | 1,890 mm                           | 1,890 mm                           |
| Wheelbase                                 |                   | 2,450 mm                           | 2,770 mm                           |
| Maximum Speed                             |                   | 120 km                             | 120 km                             |
| Battery Capacity                          | LFP               | 30 kWh                             | 30 kWh                             |
|                                           | Lithium-lon       | 55 kWh                             | 55 kWh                             |
| Driving Distance<br>on a Single<br>Charge | LFP               | 180 km                             | 150 km                             |
|                                           | Lithium-lon       | 300 km                             | 250 km                             |
| Motor                                     | Maximum<br>Output | 80 kW                              | 80 kW                              |
|                                           | Maximum<br>Torque | 260 Nm                             | 260 Nm                             |
| Loadbox Size (Internal Standard)          |                   | 1,600 mm X 1,300 mm X 477 mm       | 2,319 mm X 1,615 mm X 451 mm       |
| Carrying Capacity                         |                   | 0.5 ton                            | 1 ton                              |
| Tire Size                                 |                   | 175 / 75 / R14                     | 175 / 75 / R14                     |
| Number of Passengers                      |                   | Two Persons                        | Two Persons                        |
| Curb Weight                               |                   | 1,700kg                            | 1,900kg                            |
| Gross Vehicle Weight                      |                   | 2,200kg                            | 2,900kg                            |
| Battery Charging Time                     |                   | 1.5 Hours (Rapid) / 6 Hours (Slow) | 1.5 Hours (Rapid) / 6 Hours (Slow) |