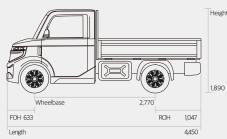

#### **SPECIFICATIONS**

| Category                                  |                   | IR3                                | IR5                                |
|-------------------------------------------|-------------------|------------------------------------|------------------------------------|
|                                           |                   | E-Pickup                           | E-Light Truck                      |
| Length                                    |                   | 3,860 mm                           | 4,450 mm                           |
| Width                                     |                   | 1,695 mm                           | 1,695 mm                           |
| Height                                    |                   | 1,890 mm                           | 1,890 mm                           |
| Wheelbase                                 |                   | 2,450 mm                           | 2,770 mm                           |
| Maximum Speed                             |                   | 120 km                             | 120 km                             |
| Battery Capacity                          | LFP               | 30 kWh                             | 30 kWh                             |
|                                           | Lithium-lon       | 55 kWh                             | 55 kWh                             |
| Driving Distance<br>on a Single<br>Charge | LFP               | 180 km                             | 150 km                             |
|                                           | Lithium-lon       | 300 km                             | 250 km                             |
| Motor                                     | Maximum<br>Output | 80 kW                              | 80 kW                              |
|                                           | Maximum<br>Torque | 260 Nm                             | 260 Nm                             |
| Loadbox Size (Internal Standard)          |                   | 1,600 mm X 1,300 mm X 477 mm       | 2,319 mm X 1,615 mm X 451 mm       |
| Carrying Capacity                         |                   | 0.5 ton                            | 1 ton                              |
| Tire Size                                 |                   | 175 / 75 / R14                     | 175 / 75 / R14                     |
| Number of Passengers                      |                   | Two Persons                        | Two Persons                        |
| Curb Weight                               |                   | 1,700kg                            | 1,900kg                            |
| Gross Vehicle Weight                      |                   | 2,200kg                            | 2,900kg                            |
| Battery Charging Time                     |                   | 1.5 Hours (Rapid) / 6 Hours (Slow) | 1.5 Hours (Rapid) / 6 Hours (Slow) |

#### **DIMENSIONS** (unit : mm)

IR5

<sup>\*</sup>The phothgraphs, specifications, dimensions and colors in the catalog are for reference only and may be different from the actual launch vehicles.