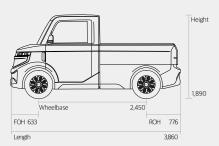

#### **SPECIFICATIONS**

| Category                                  |                   | IR3                                | IR5                                |
|-------------------------------------------|-------------------|------------------------------------|------------------------------------|
|                                           |                   | E-Pickup                           | E-Light Truck                      |
| Length                                    |                   | 3,860 mm                           | 4,450 mm                           |
| Width                                     |                   | 1,695 mm                           | 1,695 mm                           |
| Height                                    |                   | 1,890 mm                           | 1,890 mm                           |
| Wheelbase                                 |                   | 2,450 mm                           | 2,770 mm                           |
| Maximum Speed                             |                   | 120 km                             | 120 km                             |
| Battery Capacity                          | LFP               | 30 kWh                             | 30 kWh                             |
|                                           | Lithium-lon       | 55 kWh                             | 55 kWh                             |
| Driving Distance<br>on a Single<br>Charge | LFP               | 180 km                             | 150 km                             |
|                                           | Lithium-lon       | 300 km                             | 250 km                             |
| Motor                                     | Maximum<br>Output | 80 kW                              | 80 kW                              |
|                                           | Maximum<br>Torque | 260 Nm                             | 260 Nm                             |
| Loadbox Size (Internal Standard)          |                   | 1,600 mm X 1,300 mm X 477 mm       | 2,319 mm X 1,615 mm X 451 mm       |
| Carrying Capacity                         |                   | 0.5 ton                            | 1 ton                              |
| Tire Size                                 |                   | 175 / 75 / R14                     | 175 / 75 / R14                     |
| Number of Passengers                      |                   | Two Persons                        | Two Persons                        |
| Curb Weight                               |                   | 1,700kg                            | 1,900kg                            |
| Gross Vehicle Weight                      |                   | 2,200kg                            | 2,900kg                            |
| Battery Charging Time                     |                   | 1.5 Hours (Rapid) / 6 Hours (Slow) | 1.5 Hours (Rapid) / 6 Hours (Slow) |

#### **DIMENSIONS** (unit : mm)

IR5

<sup>\*</sup>The phothgraphs, specifications, dimensions and colors in the catalog are for reference only and may be different from the actual launch vehicles.