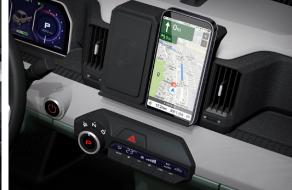

#### Non-slip Pads for Mobile Phones

In the middle of the dashboard, two non-slip pads have been installed for mobile phones to help you focus on driving.

#### Various Storage Spaces

To make the most of its space, IREON has various practical storages such as central cup holders.