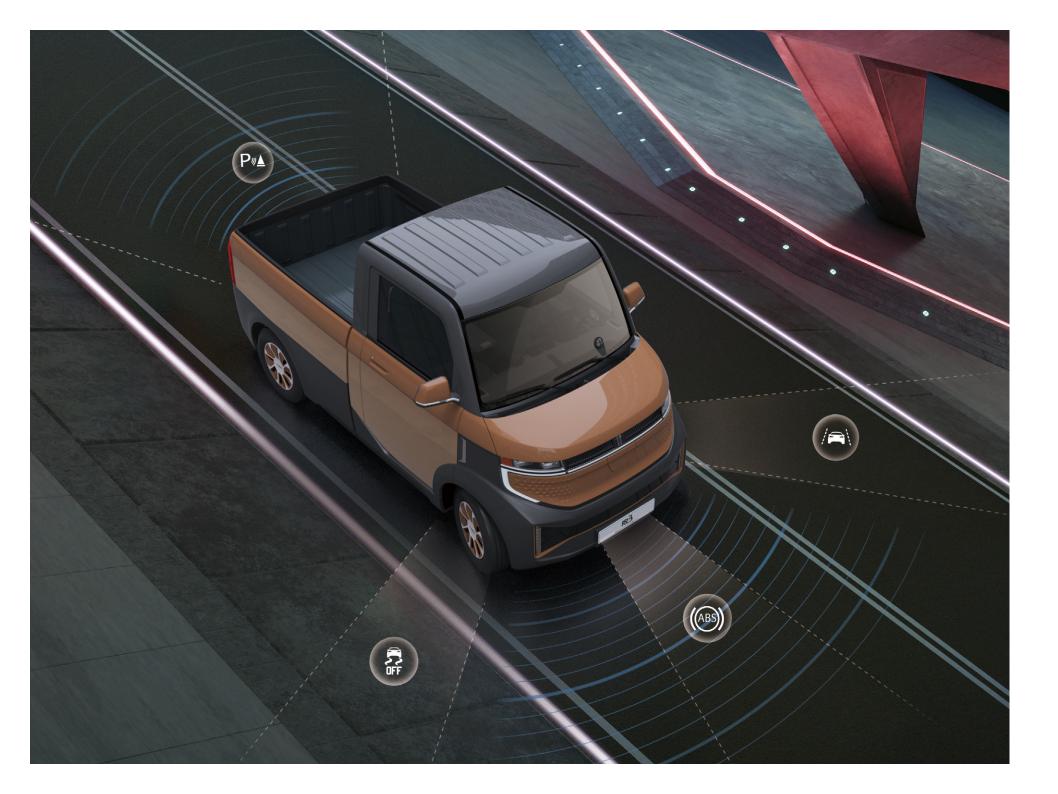

### Intensive Safety

With IREON's safety functions, you can enjoy safe yet powerful driving. Multiple functions have been installed for driver's convenience and safety such as BBS and EPS for strong braking power and light but fast steering. It also has rear detection sensors and a rapid charging system. A little more convenient! A little safer! Experience IREON, the specialized EV for drivers.

### EPS(Electric Power Steering System)

EPS helps secure driver's safety and driving with light and rapid steering.

The propositional valves are installed for stable braking to control the hydraulic pressure of the brake oil.

#### BBS(Boost Brake System)

With vacuum boosters, brake pedals help amplify the pressing power for master cylinders to secure safer braking force.