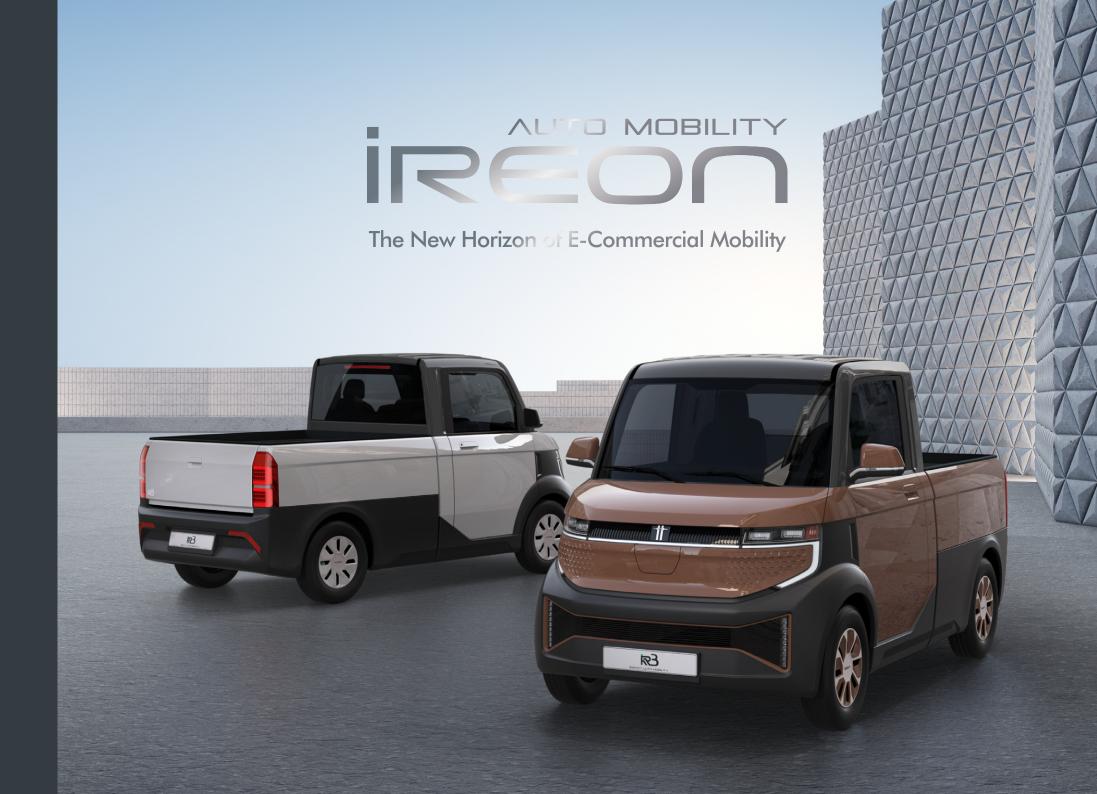

# IREON Opens New Era of Electric Vehicle

IREON opens a new era of the E-Commercial Mobility in Korea.

Mareum Design had dedicated 5 years of time and passion, challenging to make the perfect electric truck fit for Korea. Professionals put utmost effort from research, planning, design, engineering, and development. Witness the urban electric truck customized for Korea that will set the standards of EVs.

## Beyond the Best!

IREON is an eco-friendly electric truck customized for urban driving. Due to its low initial purchase price and maintenance cost, it can be used for various purposes such as low-cost startups, delivery services, corporate cars, and follow-up services.

### Dynamic Exterior & Design

Powerful and dynamic design. Efficiency and practicality for urban driving. IREON is the perfect fit to become the pioneer of the new era of electric trucks.