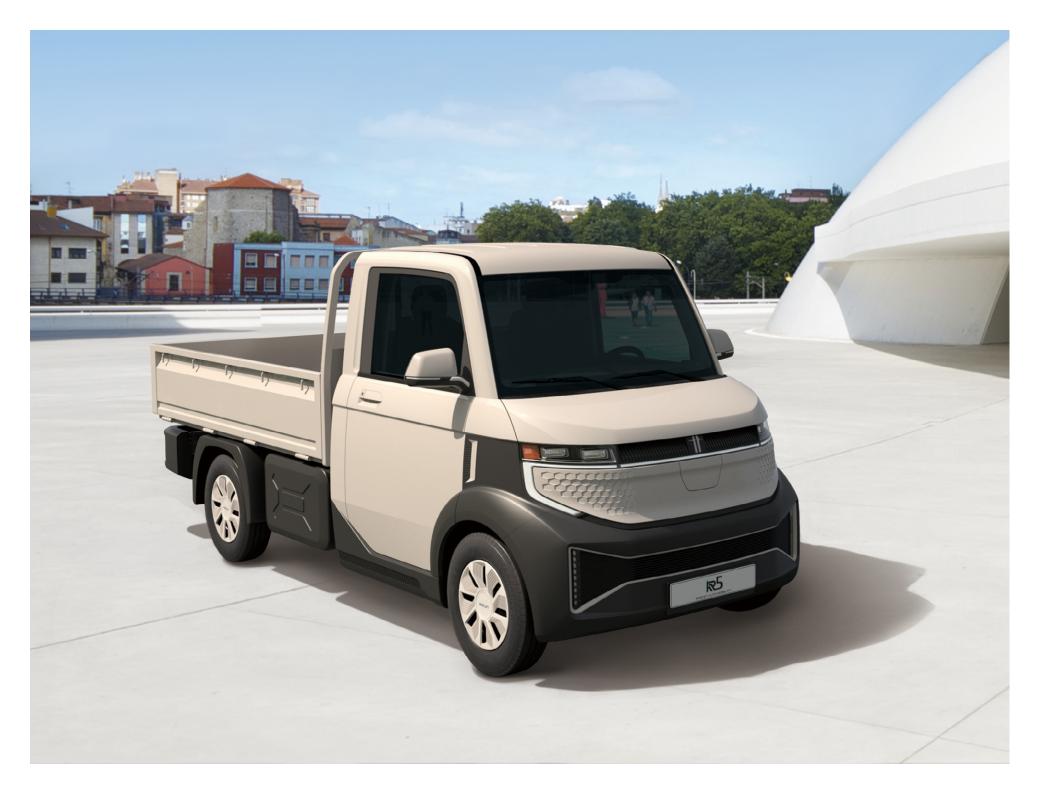

# IREON Opens New Era of Electric Vehicle

IREON opens a new era of the E-Commercial Mobility in Korea.

Mareum Design had dedicated 5 years of time and passion, challenging to make the perfect electric truck fit for Korea. Professionals put utmost effort from research, planning, design, engineering, and development. Witness the urban electric truck customized for Korea that will set the standards of EVs.

## Beyond the Best!

IREON is an eco-friendly electric truck customized for urban driving. Due to its low initial purchase price and maintenance cost, it can be used for various purposes such as low-cost startups, delivery services, corporate cars, and follow-up services.

### Dynamic Exterior & Design

Powerful and dynamic design. Efficiency and practicality for urban driving. IREON is the perfect fit to become the pioneer of the new era of electric trucks.